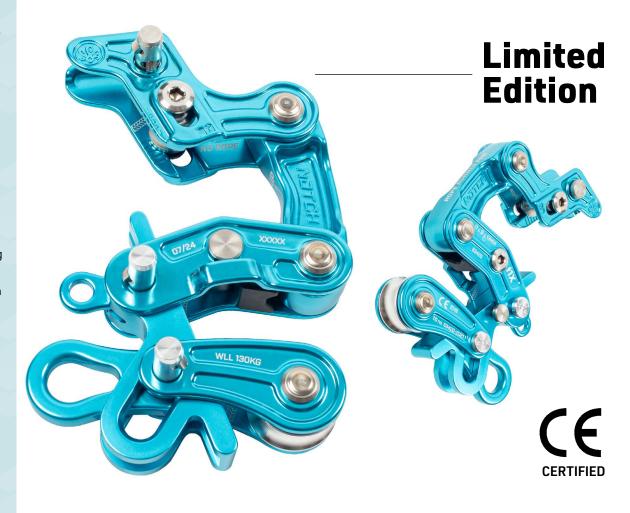

## LIMITED EDITION ROPE RUNNER PRO TEAL

For SRS or MRS Climbing | Mid-line Attachable | Multiple Friction Settings For 11-13mm Diameter Ropes

## FEATURES & BENEFITS

- Approved for SRS or MRS climbing
- Mid-line attachable
- Improved rounded top for comfortable one hand descent
- Multiple friction settings
- Concave shaped steel bollards allow smoother descent, reducing "break in" period
- One-piece design with Slic Pin retention
- Enhanced ergonomics and rope friendly edges
- Integrated SRS central ascent harness attachment point
- Improved sealed ball bearings pulley
- Rope compatibility:
   11 to 13mm
   diameter
- Engineered by Notch with original inventor Kevin Bingham

| ITEM#              | 53420TL                   |
|--------------------|---------------------------|
| UPC                | 810122892533              |
| ROPE COMPATIBILITY | 11-13mm                   |
| WLL                | 287lbs (130kg)            |
| WEIGHT             | 16oz (453g)               |
| MATERIALS          | Aluminum, Stainless Steel |
| CASE QUANTITY      | 12                        |
| COUNTRY            | TAIWAN                    |
| HTS#               | 7616.99.5190              |